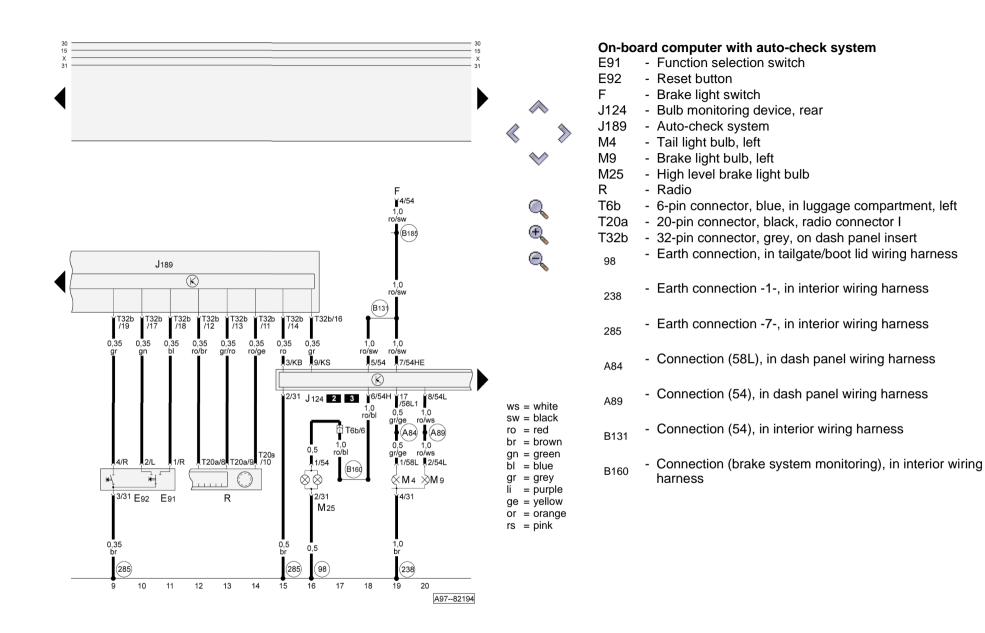

| i A3                                                   | Current Flow Diagra                                      | m No. 90/                                                                                                                                                                                                                                                                                                                                                                                                                                                                                                                                                                                                                                                                                                                                                                                                                                                                                                                                                                                                                                                                                                                                                                                                                                                                                                                                                                                                                                                                                                                                                                                                                                                                                                                                                                                                                                                                                                                                                                                                                                                                                                                                |
|--------------------------------------------------------|----------------------------------------------------------|------------------------------------------------------------------------------------------------------------------------------------------------------------------------------------------------------------------------------------------------------------------------------------------------------------------------------------------------------------------------------------------------------------------------------------------------------------------------------------------------------------------------------------------------------------------------------------------------------------------------------------------------------------------------------------------------------------------------------------------------------------------------------------------------------------------------------------------------------------------------------------------------------------------------------------------------------------------------------------------------------------------------------------------------------------------------------------------------------------------------------------------------------------------------------------------------------------------------------------------------------------------------------------------------------------------------------------------------------------------------------------------------------------------------------------------------------------------------------------------------------------------------------------------------------------------------------------------------------------------------------------------------------------------------------------------------------------------------------------------------------------------------------------------------------------------------------------------------------------------------------------------------------------------------------------------------------------------------------------------------------------------------------------------------------------------------------------------------------------------------------------------|
| $\begin{array}{c c c c c c c c c c c c c c c c c c c $ | st<br>st<br>st<br>st<br>st<br>st<br>st<br>st<br>st<br>st | <ul> <li>Dn-board computer with auto-check system, ambient temperatundicator, washer fluid level indicator</li> <li>Door contact switch, front passenger's side</li> <li>Rear left door contact switch</li> <li>Rear right door contact switch</li> <li>Auto-check system</li> <li>Combi-processor in dash panel insert</li> <li>3-pin connector, black, in front passenger's door</li> <li>4-pin connector, black, in rear left door</li> <li>4-pin connector, black, in rear left door</li> <li>10-pin connector, brown, connector carrier, A pillar, right</li> <li>10-pin connector, green, connector carrier, B pillar, right</li> <li>10-pin connector, green, connector carrier, B pillar, right</li> <li>32-pin connector, grey, on dash panel insert</li> <li>32-pin connector, grey, on dash panel insert</li> <li>32-pin connector, grey, on dash panel insert</li> <li>Rear left entry light</li> <li>Rear right entry light</li> <li>Door warning lamp, rear left</li> <li>Con boor warning lamp, rear left</li> <li>Con boor warning lamp, rear left</li> <li>Door warning lamp, rear left</li> <li>Con boor warning lamp, rear left</li> <li>Con boor warning lamp, rear left</li> <li>Door warning lamp, rear left</li> <li>Con boor warning lamp, rear left</li> <li>Door warning lamp, rear left</li> <li>Con boor warning lamp, rear left</li> <li>Con boor warning lamp, rear left</li> <li>Con boor warning lamp, rear left</li> <li>Con warning lamp, rear left</li> <li>Con warning lamp, rear left</li> <li>Con boor warning lamp, rear left</li> <li>Con warning lamp, rear l</li></ul> |