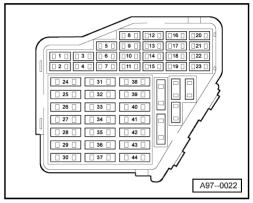

#### Fuse box:

From fuse number 23 upwards the fuses in the fuse box are designated as 223 etc. in the Current Flow Diagram.

#### 13-point relay carrier:

Position of relays:

- 2 Bulb monitoring device
- 3 Bulb monitoring device

WI-XML

Page 2 of 5

Fuse colours 30 A - green 25 A - white 20 A - yellow 15 A - blue 10 A - red 5A - beige