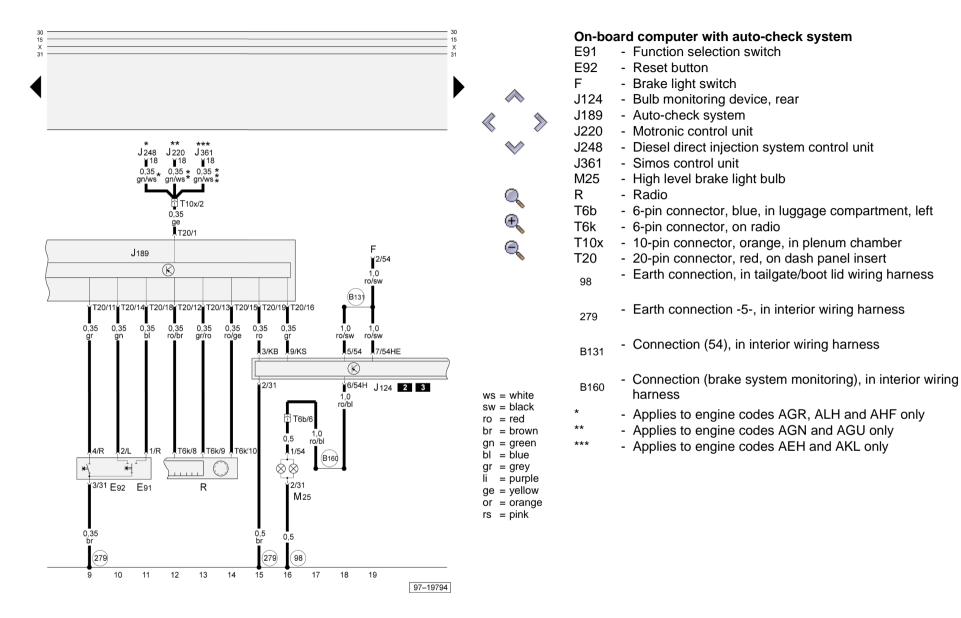

#### Audi A3 No. 38/4 **Current Flow Diagram** Bulb monitoring device, rear - Ignition/starter switch J124 - Bulb monitoring device, rear - Twin filament bulb for headlight, left L1 L2 - Twin filament bulb for headlight, right M2 - Tail light bulb, right M4 - Tail light bulb, left М9 - Brake light bulb, left M10 - Brake light bulb, right T5 - 5-pin connector, on headlight, right ¥15 2,5 sw T5b - 5-pin connector, on headlight, left - Earth connection -1-, in interior wiring harness 238 - Earth connection -2-, in engine compartment wiring harness 280 S 5 5A S 223 S21 S 22 S 20 - Positive (+) connection (15), in dash panel wiring harness ¥5a 0,5 sw/bl ¥20a 1,5 ¥22a ¥223a ¥21a A2 0,5 0,5 gr/ro gr/sw - Connection (54), in dash panel wiring harness B135 B143) - (B144) (A103) A18 0,5 sw/bl ge **I**14/56BR - Connection (58L), in dash panel wiring harness 10/58R 18/58L J124 2 3 A84 17 | 8/54L | 13 | /56BL1 | 0,5 | 1,0 | 1,5 | 0, gr/ge | ro/ws | ge/bl | g - Connection (58R), in dash panel wiring harness 4/54R 12/58R1 (15/56BR1 A85 ws = white 0,5 gr/ws sw = black gr/ge ro/ws ge/bl ge A18 A85 ro = red- Connection (54), in dash panel wiring harness A89 br = brown0,5 1,0 gr/ge ro/ws 1/58L \$2/54L 56b 0,5 ro/ge gr/ws ■2/54R ■1/58R an = areen- Connection -2- (56), in dash panel wiring harness bl = blueA103 **⊗**M4 **≫**M9 **≫**L1 **⊗M** 10 **⊗**M 2 gr = grey = purple - Connection (15a), in interior wiring harness ge = yellowB135 or = orange ∄T5b/2∄T5/2 rs = pinkPositive (+) connection (58R), in interior wiring harness B143 280 238 238 (280) - Positive (+) connection (58L), in interior wiring harness B144 25 22 23 27 24 97-19795