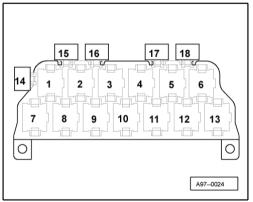

# 13-point relay carrier:

Position of relays:

- 2 Bulb monitoring device
- 3 Bulb monitoring device

WI-XML Page 2 of 5

Fuse colours

30 A - green 25 A - white

20 A - yellow 15 A - blue 10 A - red 5A - beige

WI-XML Page 3 of 5