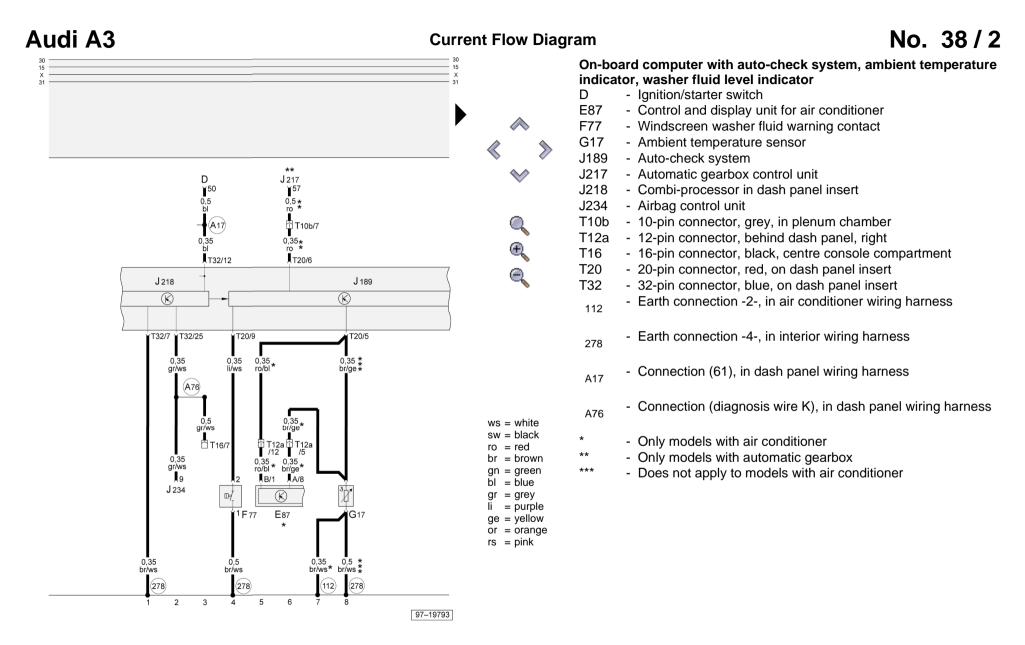

# Audi A3

# **Current Flow Diagram**

No. 38/1

**Edition 08.1997** 

# **Driver information system**

From model year 1998

### Fuse box:



From fuse number 23 upwards the fuses in the fuse box are designated as 223 etc. in the Current Flow Diagram.

# 13-point relay carrier:



Position of relays:

- 2 Bulb monitoring device
- 3 Bulb monitoring device

WI-XML Page 2 of 5

Fuse colours

30 A - green 25 A - white

20 A - yellow 15 A - blue 10 A - red 5A - beige

WI-XML Page 3 of 5



Audi A3 Current Flow Diagram No. 38 / 3

WI-XML Page 4 of 5



WI-XML Page 5 of 5

#### Audi A3 No. 38/4 **Current Flow Diagram** Bulb monitoring device, rear - Ignition/starter switch J124 - Bulb monitoring device, rear - Twin filament bulb for headlight, left L1 L2 - Twin filament bulb for headlight, right M2 - Tail light bulb, right M4 - Tail light bulb, left М9 - Brake light bulb, left M10 - Brake light bulb, right T5 - 5-pin connector, on headlight, right ¥15 2,5 sw T5b - 5-pin connector, on headlight, left - Earth connection -1-, in interior wiring harness 238 - Earth connection -2-, in engine compartment wiring harness 280 S 5 5A S 223 S21 S 22 S 20 - Positive (+) connection (15), in dash panel wiring harness ¥5a 0,5 sw/bl ¥20a 1,5 ¥22a ¥223a ¥21a A2 0,5 0,5 gr/ro gr/sw - Connecti