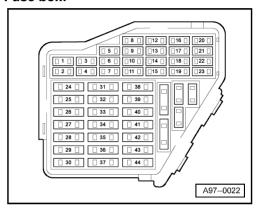

### Fuse box:

From fuse number 23 upwards the fuses in the fuse box are designated as 223 etc. in the Current Flow Diagram.